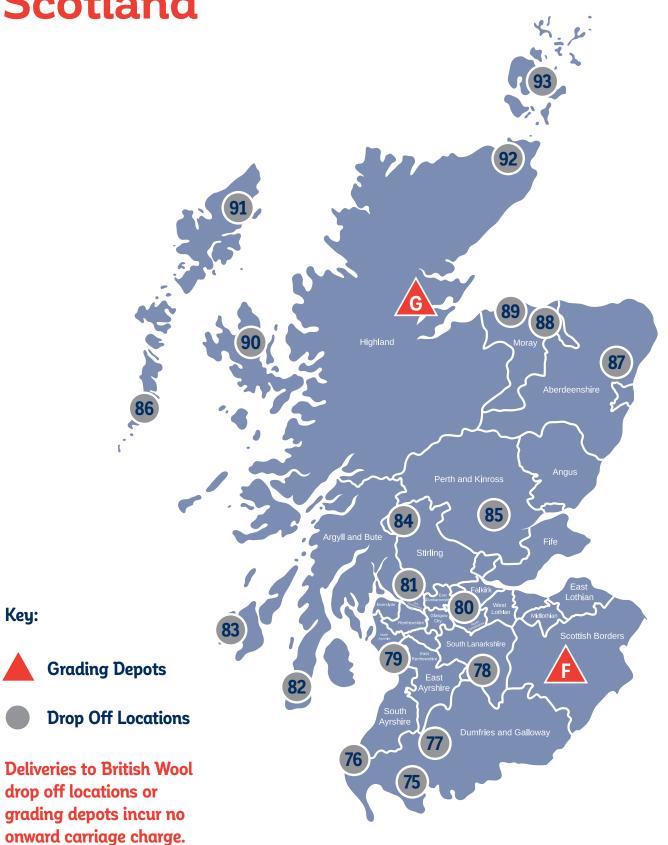

#### 75 Bladnoch Park Drop Off - Lynda McIntyre

Wigtown Agricultural Society, Bladnoch Park, Wigtownshire, DG8 9AB Tel: 0123 6842943 / 07789 172498 6th June to 28th October, by appointment only.

#### 76 Stanraer Drop Off - Jack Milroy

Quinton L Milroy, Kirranrae Farm, Kirkcolm, Stanraer, Wigtownshire, DG9 0NS Tel: 0774 3064621 6th June - 28th October, by appointment only.

# 77 Castle Douglas Drop Off - Sandy Grierson

Sandfield Farm, Castle Douglas, DG7 2LH
Tel: 078031 78865 10th June - 31st October, Monday - Thursday, 8am - 5pm, by appointment only.

#### 78 Abington Drop Off – Alex Hyslop

Alex Hyslop & Son, Blackburn Farm, CrawfordJohn, ML12 6SX Tel: 07770 677549 1st June; Monday - Friday 9am - 4pm, by appointment only.

#### 79 Irvine Drop Off - Gordon Cameron

Unit 1, Ark Business Park, 1 Arkwright Way, North Newmoor Industrial Estate, Irvine, Ayrshire, KA11 4GF Tel: 01294 203637 Email: irvine@britishwool.org.uk Monday to Thursday 8am - 4.30pm, Friday 8am - 3.30pm.

# 80 Wilson McIntyre Drop Off - Frank / Lynda McIntyre

Stepends Yard, Stepends Road, Plains, Airdrie, Lanarkshire, ML6 8NS
Tel: 01236 842943 / 07789 172498 Email: office@mcintyrehaulage.com Please ring before delivering.

# 81 Dunbartonshire Drop Off - lan Cooper

Duncryne View, Duncryne Road, Gartocharn, Alexandria, Dunbartonshire, G83 8RX Tel: 01389 830236

# 82 Campbeltown Drop Off - Peter McKerral / Bobby / David

Peter McKerral & Co, Darlochan Yard, Kilkenzie, Campbeltown, Argyll, PA28 6NT Tel: 01586 820258 Open until the end of October.

NEW FOR 2023

# 83 Isle of Islay Drop Off – Fraser Woodrow

16 West End, Port Charlotte, Isle of Islay, Argyll, PA48 7TN Tel: 01496 301454

# 84 Crianlarich Drop Off - David Noble

The Old Sawmill, Lochdochart Estate, Crianlarich, FK20 8QS Tel: 07880 508012 Please call prior to arrival.

#### 85 Perth Drop Off - Karen Lamb

WCF – Horticulture, Cromwellstore, Almondbank, Perth, Perthshire, PH1 3GT Tel: 01738 582020 June to October: Monday to Thursday.

#### 86 Barra Drop Off - Donald MacLean

Barratlantic, Ardveenish, Northbay, Isle of Barra, Western Isles, HS9 5YA Tel: 01871 890341 Open all year.

NEW FOR 2023

#### Evanton Grading Depot - David Murdoch, Supervisor

Newton Road South, Evanton, Ross-Shire, IV16 9UH Tel: 01349 830678 Email: Evanton@britishwool.org.uk NEW FOR 2023

#### 87 Straloch Drop Off - Clarke Hibberd

CNH Services, Sittyton Farm, Straloch, Newmachar, AB21 0RP Tel: 07837 980561 3rd July - 2nd October, call for appointment.

#### 88 Ian S Roger Drop Off - Colin Roger

Newton Of Forgie, Keith, Banffshire, AB55 6RN Tel: 01542 882218 Monday to Friday 7.30am to 6pm, Saturday by appointment only.

#### 89 MLG Transport Drop Off - Mark Graden

Old Airfield, Easter Manbeen, Elgin, Morayshire, IV30 8TN Tel: 07860 465705 Call for appointment.

#### 90 Harbro Limited Drop Off - Charlie MacDonald

Struan Road, Portree, Isle Of Skye, IV51 9EG
Tel: 01478 612212 Monday to Friday 9am to 5.30pm. Please call prior to arrival.

# 91 Hebrides Haulage Drop Off - Ian MacDonald

38-40 Rigs Road, Stornoway, Isle Of Lewis, HS1 2RF Tel: 01851 703255 Monday to Friday 8am to 5pm.

# 92 W D Cormack & Sons Drop Off - Sandy Cormack

The Ha, Durran, Castletown, By Thurso, Caithness, KW14 8TE Tel: 01847 821663 Monday to Friday 8am to 5pm and Saturday 8am to 1pm. Please call prior to arrival.

# 93 Northwards Drop Off - Merisa Hutchison

Innovation Centre, Hatston Pier Road, Crowness Business Park, Kirkwall, Orkney, KW15 1ZL Tel: 01856 873030 Monday to Friday 8am to 5pm. Strictly by appointment only.